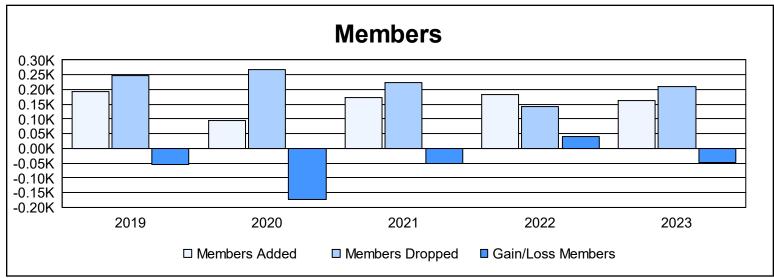

District 410 E As of June 2023 Cumulative

| Year      | New<br>Clubs | Dropped<br>Clubs | Gain/<br>Loss<br>Clubs | New<br>Members | Charter<br>Members | Reinstate<br>Members | Transfer<br>Members | Total<br>Member<br>Added | Total<br>Members<br>Dropped | Gain/<br>Loss<br>Members |
|-----------|--------------|------------------|------------------------|----------------|--------------------|----------------------|---------------------|--------------------------|-----------------------------|--------------------------|
| 2018-2019 | 2            | 0                | 2                      | 125            | 49                 | 6                    | 14                  | 194                      | 248                         | -54                      |
| 2019-2020 | 0            | 10               | -10                    | 69             | 1                  | 11                   | 12                  | 93                       | 266                         | -173                     |
| 2020-2021 | 0            | 4                | -4                     | 145            | 4                  | 14                   | 9                   | 172                      | 222                         | -50                      |
| 2021-2022 | 0            | 4                | -4                     | 164            | 0                  | 8                    | 12                  | 184                      | 143                         | 41                       |
| 2022-2023 | 0            | 0                | 0                      | 127            | 3                  | 9                    | 23                  | 162                      | 210                         | -48                      |
| Average   | 0            | 4                | -3                     | 126            | 11                 | 10                   | 14                  | 161                      | 218                         | -57                      |