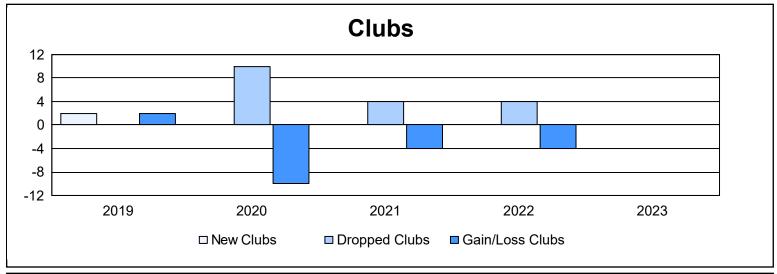

District 410 E As of June 2023 Cumulative

| Year      | New<br>Clubs | Dropped<br>Clubs | Gain/<br>Loss<br>Clubs | New<br>Members | Charter<br>Members | Reinstate<br>Members | Transfer<br>Members | Total<br>Member<br>Added | Total<br>Members<br>Dropped | Gain/<br>Loss<br>Members |
|-----------|--------------|------------------|------------------------|----------------|--------------------|----------------------|---------------------|--------------------------|-----------------------------|--------------------------|
| 2018-2019 | 2            | 0                | 2                      | 125            | 49                 | 6                    | 14                  | 194                      | 248                         | -54                      |
| 2019-2020 | 0            | 10               | -10                    | 69             | 1                  | 11                   | 12                  | 93                       | 266                         | -173                     |
| 2020-2021 | 0            | 4                | -4                     | 145            | 4                  | 14                   | 9                   | 172                      | 222                         | -50                      |
| 2021-2022 | 0            | 4                | -4                     | 164            | 0                  | 8                    | 12                  | 184                      | 143                         | 41                       |
| 2022-2023 | 0            | 0                | 0                      | 127            | 3                  | 9                    | 23                  | 162                      | 210                         | -48                      |
| Average   | 0            | 4                | -3                     | 126            | 11                 | 10                   | 14                  | 161                      | 218                         | -57                      |